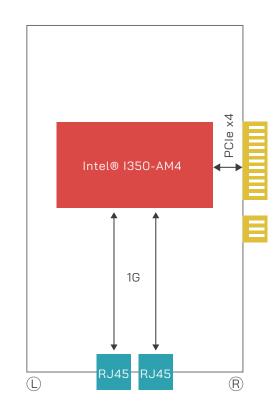

## Block Diagram

► LED

| LED                       | State              | Description                          |
|---------------------------|--------------------|--------------------------------------|
| Left LAN LED<br>(LNK/ACT) | Green 📕<br>(Blink) | Active                               |
|                           | Off 🗌              | No connection                        |
| Right LAN LED<br>(Speed)  | Green              | 1Gbps data rate                      |
|                           | Yellow             | 100Mbps data rate                    |
|                           | Off                | 10Mbps data rate or<br>no connection |