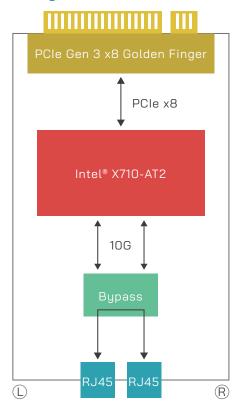

l               | Dimension(W x D x H):<br>74 x 194 x 29 mm<br>Weight(with tray): 340g<br>Weight(without tray): 150g |  |
| Environmental            |                                                                                                    |  |
| Operating<br>Environment | Temperature: 0-45°C(32-113°F)<br>Humidity: 20-90% RH                                               |  |
| Storage<br>Environment   | Temperature: 0 -70°C(14-158°F)<br>Humidity: 5-95% RH @ 55°C                                        |  |
| OS Support               | Windows, Linux, FreeBSD                                                                            |  |

## **Order Information**

1x Intel® X710-AT2, NCT202A 2x 10GbE RJ45 Copper, 1 Pair Gen 3 Bypass, Ports Sequence Right to Left

## Block Diagram



#### ► LED



| LED                       | State    | Description                         |
|---------------------------|----------|-------------------------------------|
| Left LAN LED<br>(LNK/ACT) | Green    | Link: Always on<br>Active: Blinking |
| Right LAN LED (Speed)     | Green 📕  | 10 Gbps data rate                   |
|                           | Orange _ | 1 Gbps data rate                    |
| Bypass LED                | Green    | Bypass enabled                      |