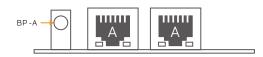

#### ► LED

| LED                       | State    | Description                         |
|---------------------------|----------|-------------------------------------|
| Left LAN LED<br>(LNK/ACT) | Green    | Link: Always on<br>Active: Blinking |
| Right LAN LED (Speed)     | Green 📕  | 10 Gbps data rate                   |
|                           | Orange _ | 1 Gbps data rate                    |
| Bypass LED                | Green    | Bypass enabled                      |