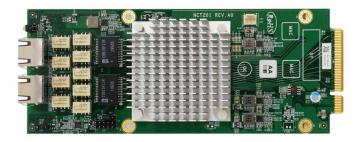

# **NCT202**

#### **▶** Features

- 1x Intel X710-AT2
- 2x 10GbE RJ45 Ports
- 1 Pair Gen 3 Bypass
- Support iSCSI, FCoE, VMDq, SR-IOV

## **▶** Introduction

AEWIN NCT202A Network Expansion Module is built upon the Intel X710-AT2 chipset, featuring 2x 10GbE RJ45 ports. Available with 1 Pair Bypass ports to fit into different networking requirements. SR-IOV functionality is enabled to offer DMA access for virtual machines.

# Specification

| Platform                 |                                                                                                    |  |
|--------------------------|----------------------------------------------------------------------------------------------------|--|
| Form Factor              | <b>AEWIN Expansion Module</b>                                                                      |  |
| LAN Controller           | 1x Intel® X710-AT2                                                                                 |  |
| LAN Switch               | -                                                                                                  |  |
| Features                 | iSCSI, FCoE, VMDq, SR-IOV                                                                          |  |
| Ethernet Port            | 2x 10GbE RJ45 Ports                                                                                |  |
| Bypass                   | 1 Pair Gen 3 Bypass                                                                                |  |
| Bus Type                 | PCIe Gen 3 x8                                                                                      |  |
| Mechanical               | Dimension(W x D x H):<br>74 x 194 x 29 mm<br>Weight(with tray): 340g<br>Weight(without tray): 150g |  |
| Environmental            |                                                                                                    |  |
| Operating<br>Environment | Temperature: 0-45°C(32-113°F)<br>Humidity: 20-90% RH                                               |  |
| Storage<br>Environment   | Temperature: 0 -70°C(14-158°F)<br>Humidity: 5-95% RH @ 55°C                                        |  |
| OS Support               | Windows, Linux, FreeBSD                                                                            |  |