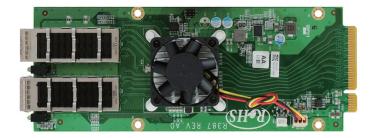

# **R387**

# **Network Expansion Module**

## **▶** Features

- 1x Intel® XL710-BM2
- 2x 40GbE QSFP+ Ports
- Support VMDq, SR-IOV, DDP, DPDK

## ► Introduction

AEWIN R387 Network Expansion Module is built upon the Intel® XL710 chipset, featuring 2x 40GbE QSFP+ ports. SR-IOV functionality is enabled to offer DMA access for virtual machines, as well as DPDK enabled drivers for enhanced packet forwarding performance.