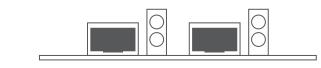

#### ► LED

| LED                    | State | Description                         |
|------------------------|-------|-------------------------------------|
| Upper LAN LED (Speed)  | Green | 40 Gbps data rate                   |
| Down LAN LED (LNK/ACT) | Green | Link: Always on<br>Active: Blinking |