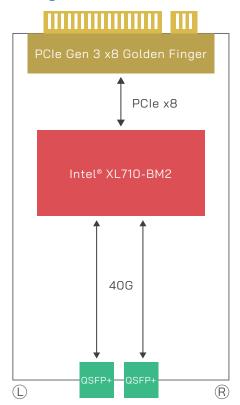

| Dimension(W x D x H):<br>74 x 194 x 29 mm<br>Weight(with tray): 310g<br>Weight(without tray): 120g |  |  |
| Environmental            |                                                                                                    |  |  |
| Operating<br>Environment | Temperature: 0-45°C(32-113°F)<br>Humidity: 20-90% RH                                               |  |  |
| Storage<br>Environment   | Temperature: 0 -70°C(14-158°F)<br>Humidity: 5-95% RH @ 55°C                                        |  |  |
| OS Support               | Windows, Linux, FreeBSD                                                                            |  |  |

#### Order Information

1x Intel® XL710-BM2,

R387A 2x 40GbE QSFP+ Fiber w/o Re-driver,

Ports Sequence Right to Left

# ► Block Diagram



#### ► LED



| LED                    | State | Description                         |
|------------------------|-------|-------------------------------------|
| Upper LAN LED (Speed)  | Green | 40 Gbps data rate                   |
| Down LAN LED (LNK/ACT) | Green | Link: Always on<br>Active: Blinking |